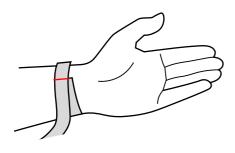

## **Bracelet Sizing Chart**

How to measure your bracelet size

 Wrap a string, ribbon, or paper around the wrist to be sized and mark where it completes the circle.

Measure from the beginning to the mark with a ruler to know the size of your wrist. Use the table below to determine the size.