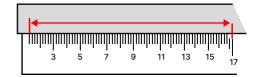

## **Bracelet Sizing Chart**

How to measure your bracelet size

 Wrap a string, ribbon, or paper around the wrist to be sized and mark where it completes the circle.

Measure from the beginning to the mark with a ruler to know the size of your wrist. Use the table below to determine the size.